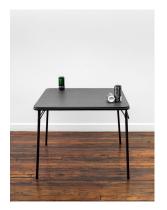

Mitchell Charbonneau Table with Monsters, 2023 Cast polyurethane, epoxy, bronze, fiberglass, acrylic paint 34 x 33 x 33 in. (86.36 x 83.82 x 83.82 cm) Courtesy of the artist and Off Paradise, New York MC1370OP

# Mitchell Charbonneau

Table with Monsters, 2023 Cast polyurethane, epoxy, bronze, fiberglass, acrylic paint 34 x 33 x 33 in. (86.36 x 83.82 x 83.82 cm) Courtesy of the artist and Off Paradise, New York MC1317OP

# Mitchell Charbonneau

Table with Monsters, 2023 Cast polyurethane, epoxy, bronze, fiberglass, acrylic paint 35 x 33 x 8 in. (88.9 x 83.82 x 20.32 cm) Courtesy of the artist and Off Paradise, New York MC1369OP