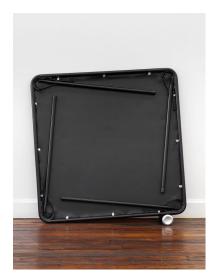

# Mitchell Charbonneau

Table with Monsters, 2023 Cast polyurethane, epoxy, bronze, fiberglass, acrylic paint 35 x 33 x 8 in. (88.9 x 83.82 x 20.32 cm) Courtesy of the artist and Off Paradise, New York MC1369OP