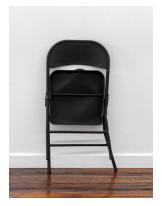

Mitchell Charbonneau Senseless, 2023 Cast polyurethane, epoxy, fiberglass, stainless steel, acrylic paint  $44 \frac{1}{2} \times 66 \times 45$  in. (113.03 x 167.64 x 114.3 cm) Courtesy of the artist and Off Paradise, New York MC1372OP