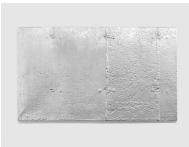

# Clockwise

Mitchell Charbonneau Foundation, 2023 Hammered aluminum 42 x 72 in. (106.68 x 182.88 cm) Courtesy of the artist and Off Paradise, New York MC1373OP

Mitchell Charbonneau Senseless, 2023 Cast polyurethane, epoxy, fiberglass, stainless steel, acrylic paint 37  $\frac{1}{2} \times 21 \times 6 \frac{1}{2}$  in. (95.25 x 53.34 x 16.51 cm) Courtesy of the artist and Off Paradise, New York MC1371OP