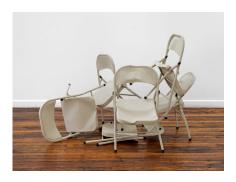

Mitchell Charbonneau Table with Monsters, 2023 Cast polyurethane, epoxy, bronze, fiberglass, acrylic paint 34 x 33 x 33 in. (86.36 x 83.82 x 83.82 cm) Courtesy of the artist and Off Paradise, New York MC1370OP

# Mitchell Charbonneau

Table with Monsters, 2023 Cast polyurethane, epoxy, bronze, fiberglass, acrylic paint 34 x 33 x 33 in. (86.36 x 83.82 x 83.82 cm) Courtesy of the artist and Off Paradise, New York MC1317OP

# Mitchell Charbonneau

Table with Monsters, 2023 Cast polyurethane, epoxy, bronze, fiberglass, acrylic paint 35 x 33 x 8 in. (88.9 x 83.82 x 20.32 cm) Courtesy of the artist and Off Paradise, New York MC1369OP