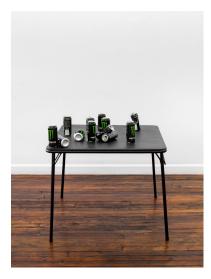

Mitchell Charbonneau Table with Monsters, 2023 Cast polyurethane, epoxy, bronze, fiberglass, acrylic paint 34 x 33 x 33 in. (86.36 x 83.82 x 83.82 cm) Courtesy of the artist and Off Paradise, New York MC1370OP

# Mitchell Charbonneau

Table with Monsters, 2023 Cast polyurethane, epoxy, bronze, fiberglass, acrylic paint 34 x 33 x 33 in. (86.36 x 83.82 x 83.82 cm) Courtesy of the artist and Off Paradise, New York MC1317OP

# Mitchell Charbonneau

Table with Monsters, 2023 Cast polyurethane, epoxy, bronze, fiberglass, acrylic paint 35 x 33 x 8 in. (88.9 x 83.82 x 20.32 cm) Courtesy of the artist and Off Paradise, New York MC1369OP