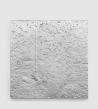

# Clockwise

Mitchell Charbonneau Foundation, 2023 Hammered aluminum 42 x 72 in. (106.68 x 182.88 cm) Courtesy of the artist and Off Paradise, New York MC1373OP

Mitchell Charbonneau Senseless, 2023 Cast polyurethane, epoxy, fiberglass, stainless steel, acrylic paint 37  $\frac{1}{2} \times 21 \times 6 \frac{1}{2}$  in. (95.25 x 53.34 x 16.51 cm) Courtesy of the artist and Off Paradise, New York MC1371OP